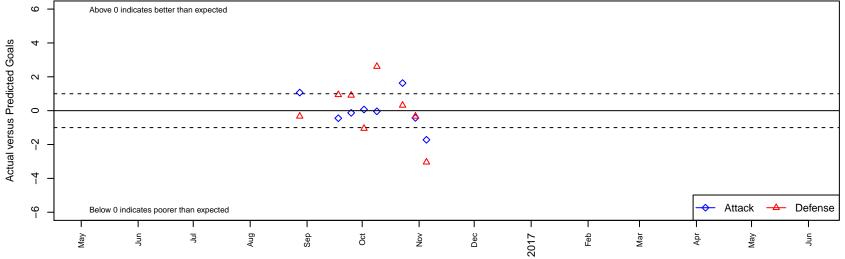

## South San Francisco United Force B99

San Francisco, CAN B99 total strength=1781 attack=36.64 defense=24.45 alt names used: SSF UNITED DC FORCE Venues played: 2016 FWRL CAN CRL U18