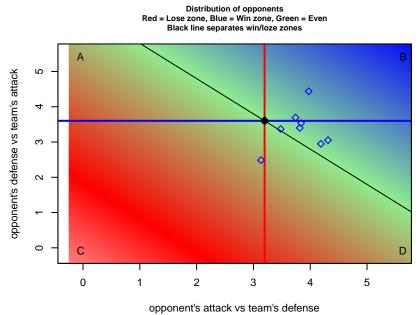

## Performance relative to 13 month average

## Performance relative to 13 month average

lot. A=Neither has attack advantage, B=Opponent has both attack and defense advantage, C=Opponent has both attack and defense disadvantage, D=Both have

| date       | home                                 |   | away                                 |   | venue                 | pred.home | pred.away |
|------------|--------------------------------------|---|--------------------------------------|---|-----------------------|-----------|-----------|
| 2016-11-05 | Tecos Hayward SC Fire B99            | 6 | South San Francisco United Force B99 | 0 | 2016 FWRL CAN CRL U18 | 2.96      | 1.72      |
| 2016-10-30 | South San Francisco United Force B99 | 1 | California Magic SC B99              | 2 | 2016 FWRL CAN CRL U18 | 1.43      | 1.67      |
| 2016-10-23 | South San Francisco United Force B99 | 3 | Burlingame Gold B99                  | 1 | 2016 FWRL CAN CRL U18 | 1.37      | 1.31      |
| 2016-10-09 | South San Francisco United Force B99 | 2 | California Northstars B99            | 0 | 2016 FWRL CAN CRL U18 | 2.04      | 2.61      |
| 2016-10-02 | El Camino Real Salinas Pumas B99     | 3 | South San Francisco United Force B99 | 1 | 2016 FWRL CAN CRL U18 | 1.95      | 0.93      |
| 2016-09-25 | South San Francisco United Force B99 | 3 | Kings Country SC Atletico B99        | 0 | 2016 FWRL CAN CRL U18 | 3.13      | 0.91      |
| 2016-09-18 | South San Francisco United Force B99 | 0 | Peninsula SC Galaxy Blue B99         | 1 | 2016 FWRL CAN CRL U18 | 0.45      | 1.94      |
| 2016-08-28 | South San Francisco United Force B99 | 2 | Santa Clara Sporting Green B99       | 2 | 2016 FWRL CAN CRL U18 | 0.93      | 1.67      |